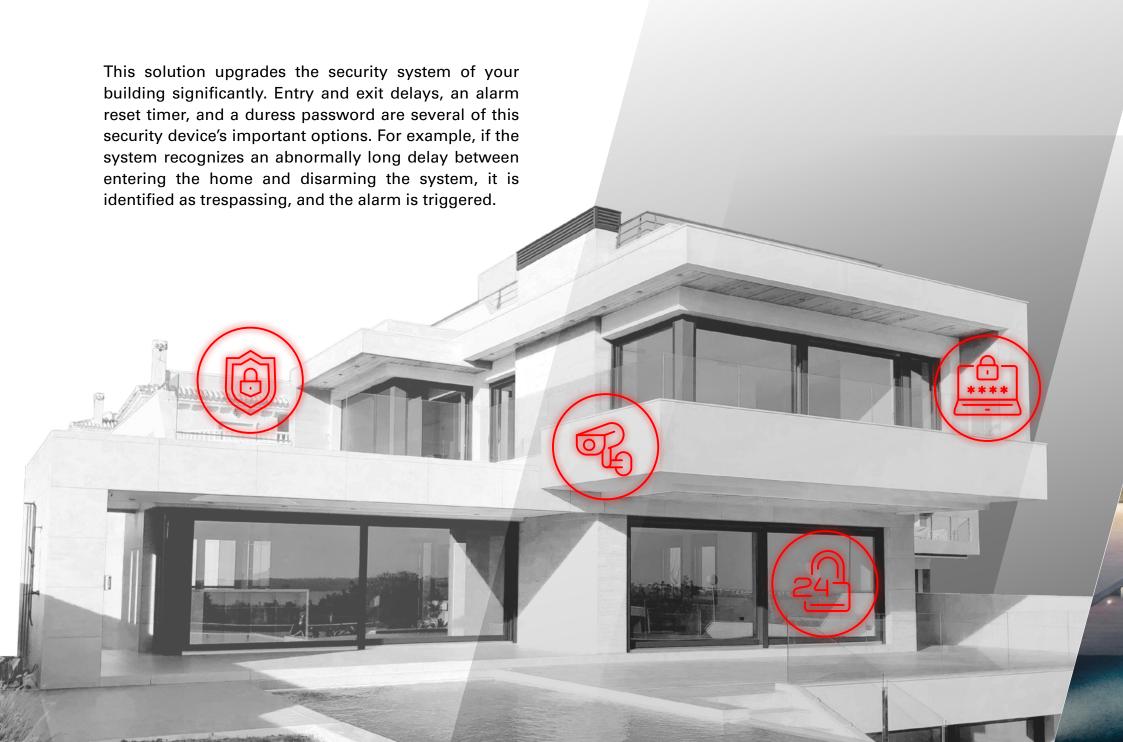

## TIS

The logics of this device are so smart that automatic disarming is not performed when it is set on Away/Vacation modes.

In addition, this module can be a very effective part of your automation project. To understand it better, imagine this: if the system recognizes that trespassing has occurred, all the lights are turned on, the burglary alarm is enabled, and an automatic call is sent to the nearest police station. Also, if the fire sensor detects anything, all the AC and fan systems are stopped immediately so that the fire is not spread.