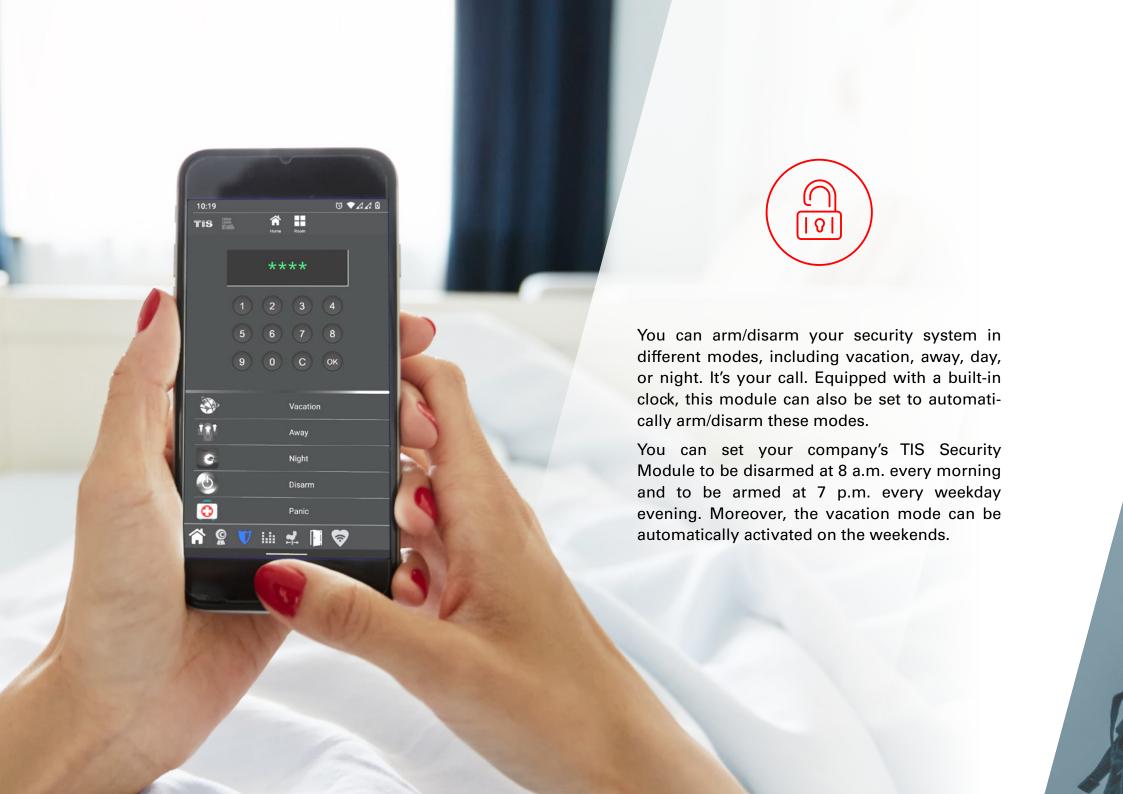

## TIS

The logics of this device are so smart that automatic disarming is not performed when it is set on Away/Vacation modes.

In addition, this module can be a very effective part of your automation project. To understand it better, imagine this: if the system recognizes that trespassing has occurred, all the lights are turned on, the burglary alarm is enabled, and an automatic call is sent to the nearest police station. Also, if the fire sensor detects anything, all the AC and fan systems are stopped immediately so that the fire is not spread.